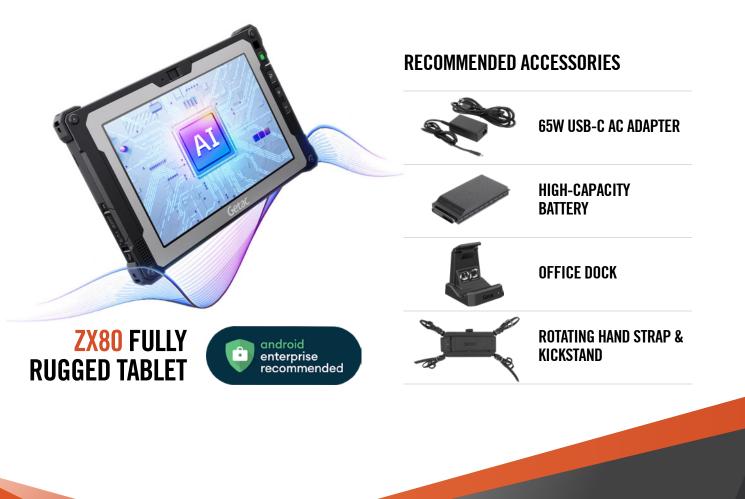

# **DIVERSE CONFIGURATIONS**

Enhance the ZX80 with a high-capacity second battery for extended battery life. Integrate NFC or a laser barcode reader within the chassis. Additional options include a 65W USB-C AC adapter and office dock for office use, as well as a stylus and hand straps for on-foot usage. The device is also compatible with third-party vehicle docks for easy deployment in various work environments.

# GETAC PRODUCT SOLUTION: ANDROID OS RUGGED TABLET ZX80

The ZX80 8" fully rugged Android tablet is a built-for-AI powerhouse that puts real-time analytics, facilities management, and UAV piloting in the palm of your hands, featuring extreme tolerances and a long battery life in a sleek lightweight package.