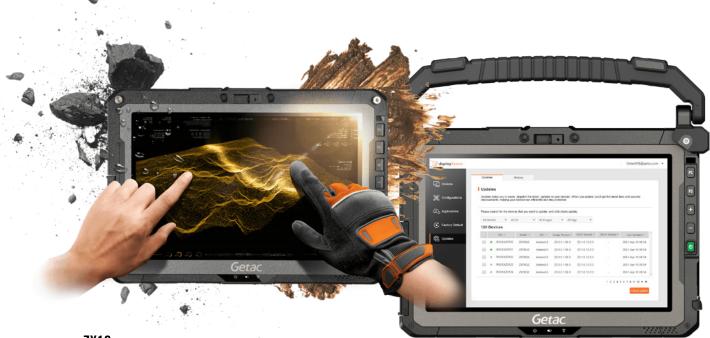

# GETAC'S SOFTWARE ECOSYSTEM

Getac Android tablets are verified by Google<sup>™</sup> as an Android Enterprise Recommended Rugged Devices. The rugged devices combined with a powerful and sophisticated OS make it even easier to scale and support your mobile fleet.

### Getac Device Monitoring System

GDMS ensures every device in your network is fully maintained. It tracks and monitors deployed devices, spotting potential issues before they impact on field-based personnel. GDMS helps you to ensure operational efficiency and reduce interruptions and device downtime by monitoring battery performance, storage, firmware issues, and more.