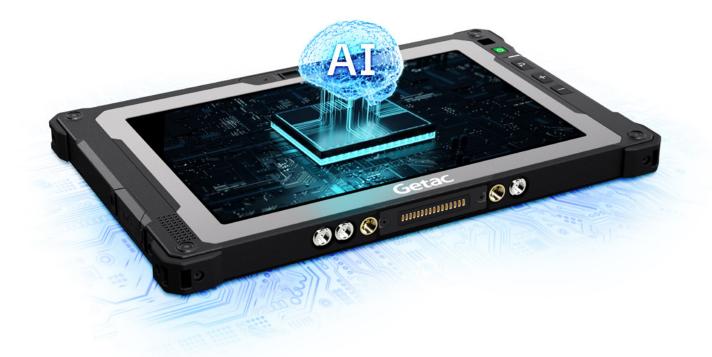

# GETAC PRODUCT SOLUTION: ANDROID OS RUGGED TABLET ZX80

The ZX80 8" fully rugged Android tablet is a built-for-AI powerhouse that puts real-time analytics, facilities management, and UAV piloting in the palm of your hands, featuring extreme tolerances and a long battery life in a sleek lightweight package.

## **AI-POWERED PRODUCTIVITY**

The ZX80 integrates AI to enhance mobile assets and operations for manufacturers, utilities, transport providers, and security services. With its Qualcomm NPU and 8" ultra-widescreen display, it excels in facilities management, UAV control, real-time analytics, and ELD tasks, while maintaining a sophisticated yet robust design for seamless on-the-go functionality.