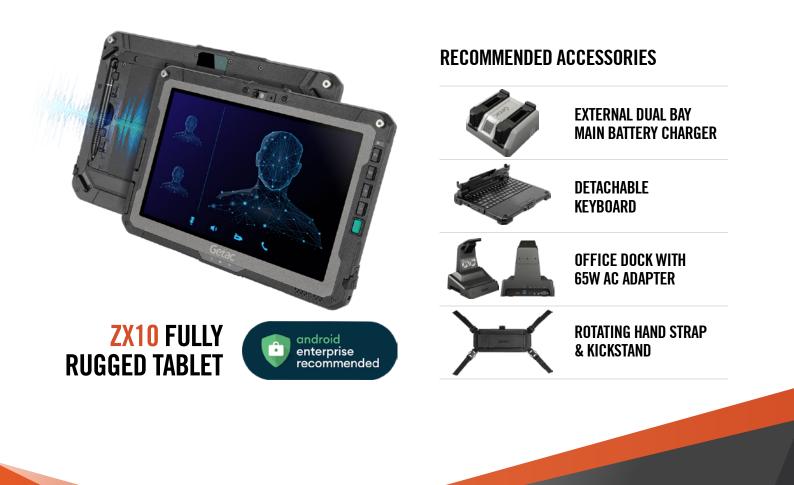

# ANDROID OS RUGGED TABLET ZX10 SERIES

The ZX10 10" fully-rugged Android tablet offers an exceptional workday solution that combines the intuitive operation, power efficiency, and world of apps you expect with Android, with a slim versatile profile, built for your industry.

ZX10

\*ZX10 is available with optional hard handle and other accessories.

ZX10-IP

# **CONVENIENT ON-THE-GO USE**

For transport, the ZX10 fits into a carry bag. It has an optional hard-handle with multi-notch orientation and works in a 2- or 4-point harness for hands-free access. The ZX10 also integrates with a rotating hand strap with kickstand, and multiple models of vehicle docks.

#### **INNOVATIVE VERSATILE DESIGN**

Devices offer versatility with full-shift battery life, high-res cameras, and an optional rotating hand strap with a kickstand, vehicle dock and office dock.