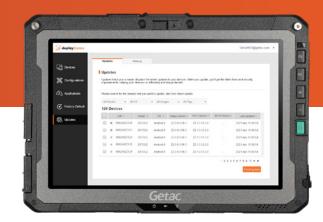

### Getac Device Monitoring System

GDMS ensures every device in your network is fully maintained. It tracks and monitors deployed devices, spotting potential issues before they impact on field-based personnel. GDMS helps you to ensure operational efficiency and reduce interruptions and device downtime by monitoring battery performance, storage, firmware issues, and more.